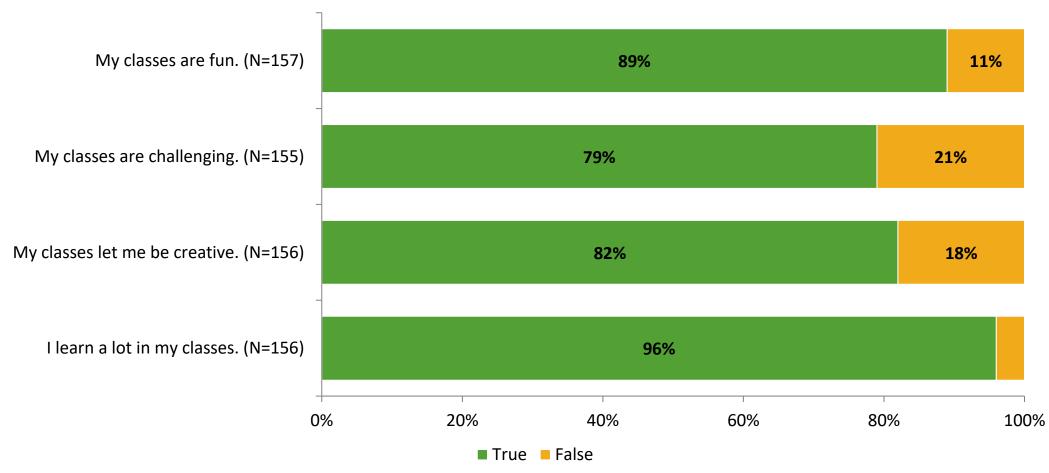

# Student Engagement Survey for Elementary Students: Westgate Elementary School

Results and Analysis

2023-2024



# **Overall Engagement**



# **Overall Engagement (Continued)**



## **Like School**

Thinking about how you feel/act most of the time, is the following statement true or false?

Generally, I like school. (N=147)



# **Class Experience**



# **Academic Support**



### Relevance



## **Involvement**



# **Self-Management**



#### Grit



## **Acceptance**



# **Relationships with Peers**



# **Relationships with Adults in School**



# **Participation in Extracurricular Activities**

Did you participate in any extracurricular activities this school year? (N=156)



#### Please select the extracurricular activities you participated in.

Please select the extracurricular activities you participated in. (N=111)



15

K12 Insight

703.542.9601 | www.k12insight.com