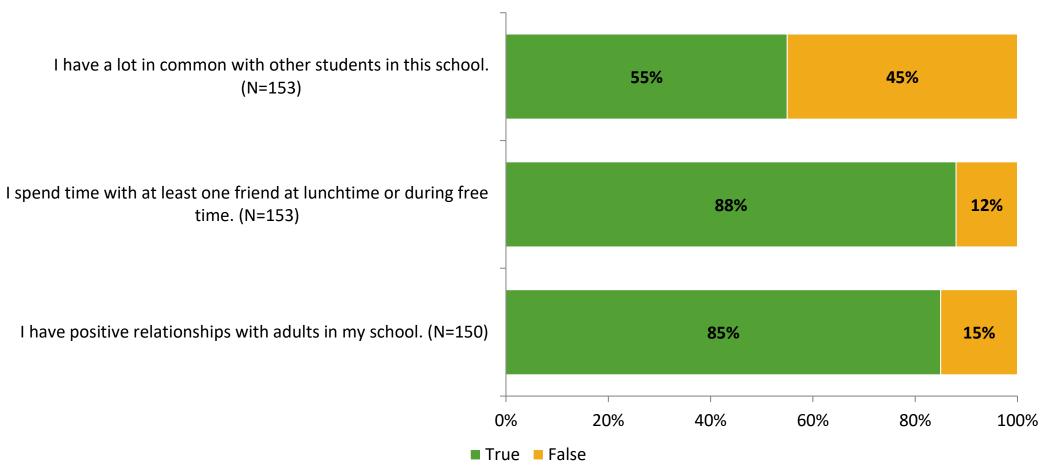

# Student Engagement Survey for Elementary Students: Westgate Elementary School

Results and Analysis

2023-2024



# **Overall Engagement**



# **Overall Engagement (Continued)**



## **Like School**

Thinking about how you feel/act most of the time, is the following statement true or false?

Generally, I like school. (N=147)



# **Class Experience**



# **Academic Support**



### Relevance



## **Involvement**



# **Self-Management**



#### Grit



## **Acceptance**



# **Relationships with Peers**



# **Relationships with Adults in School**



# **Participation in Extracurricular Activities**

Did you participate in any extracurricular activities this school year? (N=156)



#### Please select the extracurricular activities you participated in.

Please select the extracurricular activities you participated in. (N=111)



15

K12 Insight

703.542.9601 | www.k12insight.com