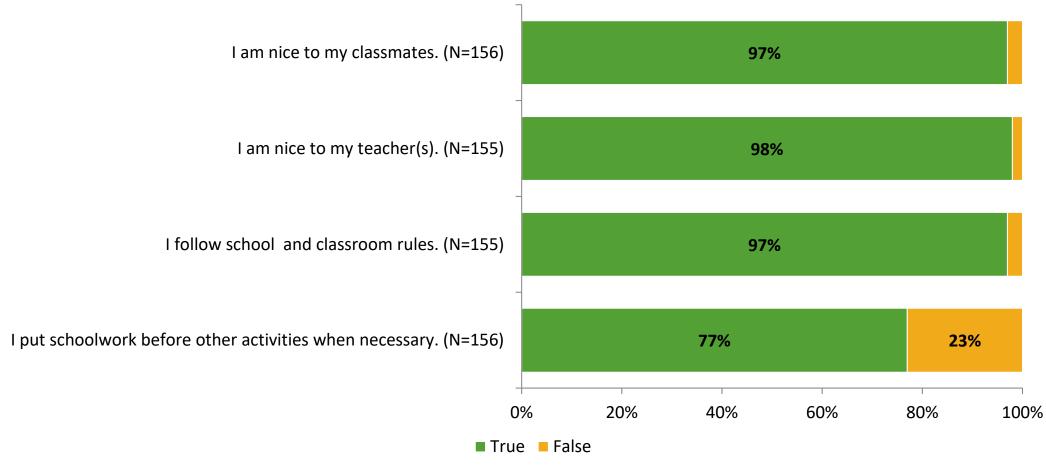

# Student Engagement Survey for Elementary Students: Westgate Elementary School

Results and Analysis

2023-2024



# **Overall Engagement**



# **Overall Engagement (Continued)**



## **Like School**

Thinking about how you feel/act most of the time, is the following statement true or false?

Generally, I like school. (N=147)



# **Class Experience**



# **Academic Support**



### Relevance



## **Involvement**



# **Self-Management**



#### Grit



## **Acceptance**



# **Relationships with Peers**



# **Relationships with Adults in School**



# **Participation in Extracurricular Activities**

Did you participate in any extracurricular activities this school year? (N=156)



#### Please select the extracurricular activities you participated in.

Please select the extracurricular activities you participated in. (N=111)



15

K12 Insight

703.542.9601 | www.k12insight.com