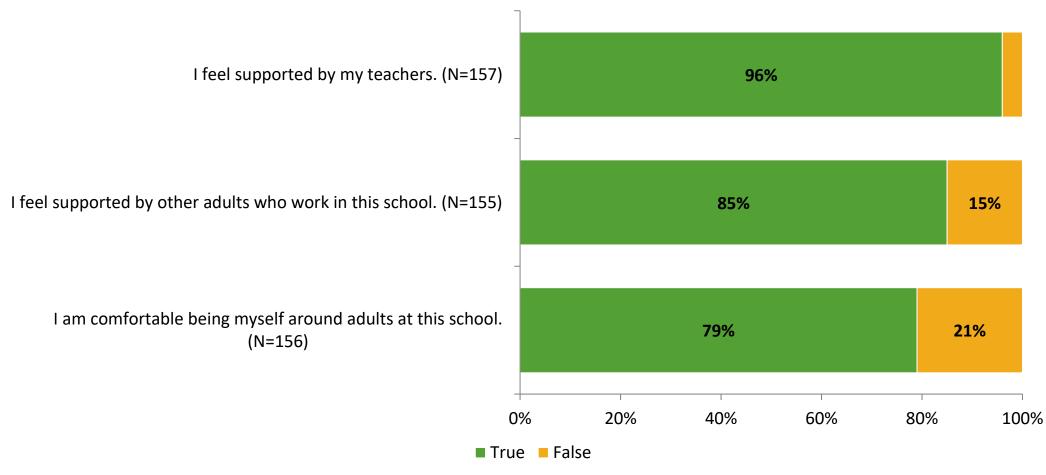

# Student Engagement Survey for Elementary Students: Westgate Elementary School

Results and Analysis

2023-2024



# **Overall Engagement**



# **Overall Engagement (Continued)**



## **Like School**

Thinking about how you feel/act most of the time, is the following statement true or false?

Generally, I like school. (N=147)



# **Class Experience**



# **Academic Support**



### Relevance



## **Involvement**



# **Self-Management**



#### Grit



## **Acceptance**



# **Relationships with Peers**



# **Relationships with Adults in School**



# **Participation in Extracurricular Activities**

Did you participate in any extracurricular activities this school year? (N=156)



#### Please select the extracurricular activities you participated in.

Please select the extracurricular activities you participated in. (N=111)



15

K12 Insight

703.542.9601 | www.k12insight.com