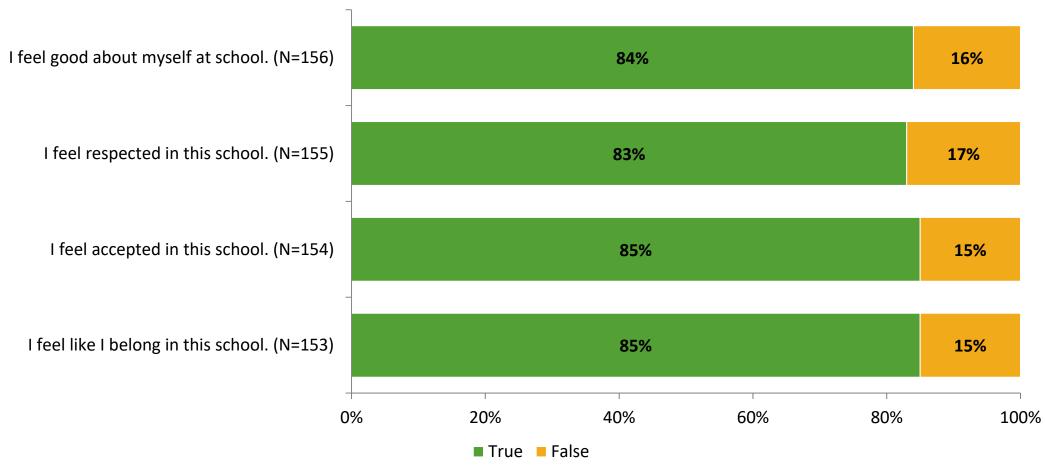

# Student Engagement Survey for Elementary Students: Westgate Elementary School

Results and Analysis

2023-2024



# **Overall Engagement**



# **Overall Engagement (Continued)**



## **Like School**

Thinking about how you feel/act most of the time, is the following statement true or false?

Generally, I like school. (N=147)



# **Class Experience**



# **Academic Support**



### Relevance



## **Involvement**



# **Self-Management**



#### Grit



## **Acceptance**



# **Relationships with Peers**



# **Relationships with Adults in School**



# **Participation in Extracurricular Activities**

Did you participate in any extracurricular activities this school year? (N=156)



#### Please select the extracurricular activities you participated in.

Please select the extracurricular activities you participated in. (N=111)



15

K12 Insight

703.542.9601 | www.k12insight.com