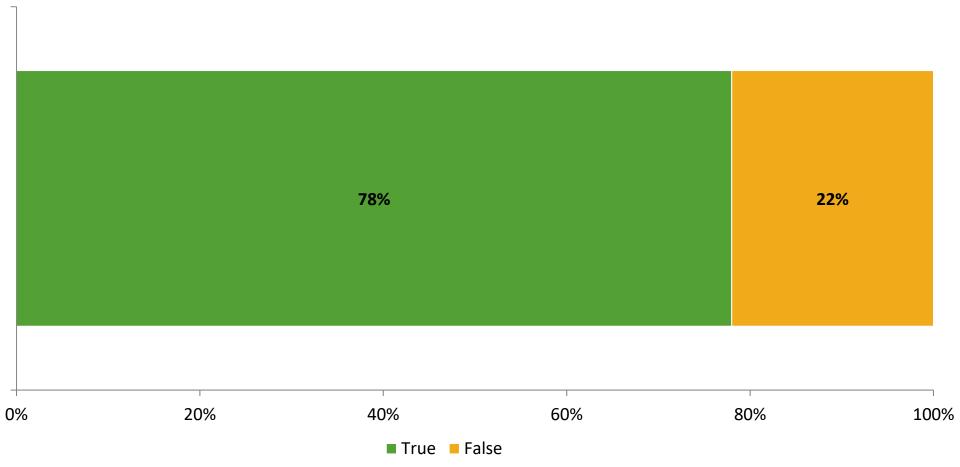

## **Like School**

Thinking about how you feel/act most of the time, is the following statement true or false?

Generally, I like school. (N=147)