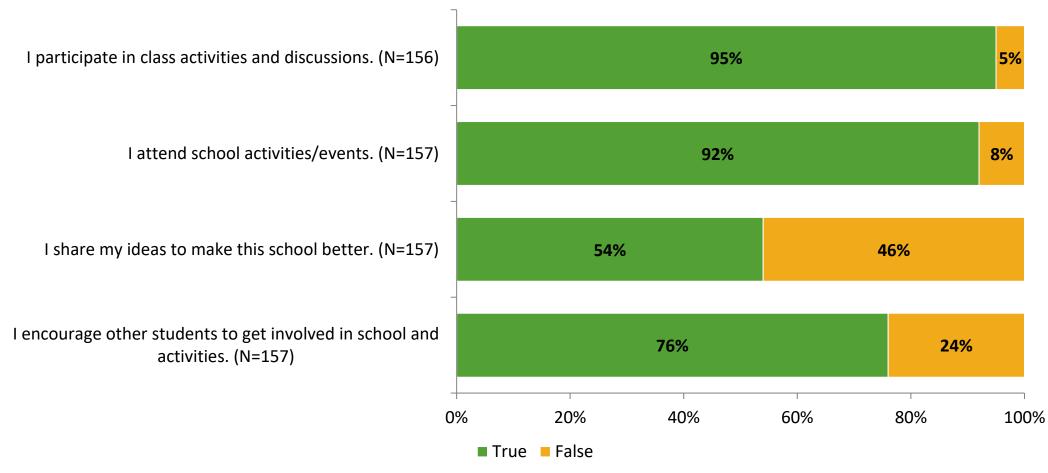

# Student Engagement Survey for Elementary Students: Westgate Elementary School

Results and Analysis

2023-2024



# **Overall Engagement**



# **Overall Engagement (Continued)**



## **Like School**

Thinking about how you feel/act most of the time, is the following statement true or false?

Generally, I like school. (N=147)



# **Class Experience**



# **Academic Support**



### Relevance



## **Involvement**



# **Self-Management**



#### Grit



## **Acceptance**



# **Relationships with Peers**



# **Relationships with Adults in School**



# **Participation in Extracurricular Activities**

Did you participate in any extracurricular activities this school year? (N=156)



#### Please select the extracurricular activities you participated in.

Please select the extracurricular activities you participated in. (N=111)



15

K12 Insight

703.542.9601 | www.k12insight.com