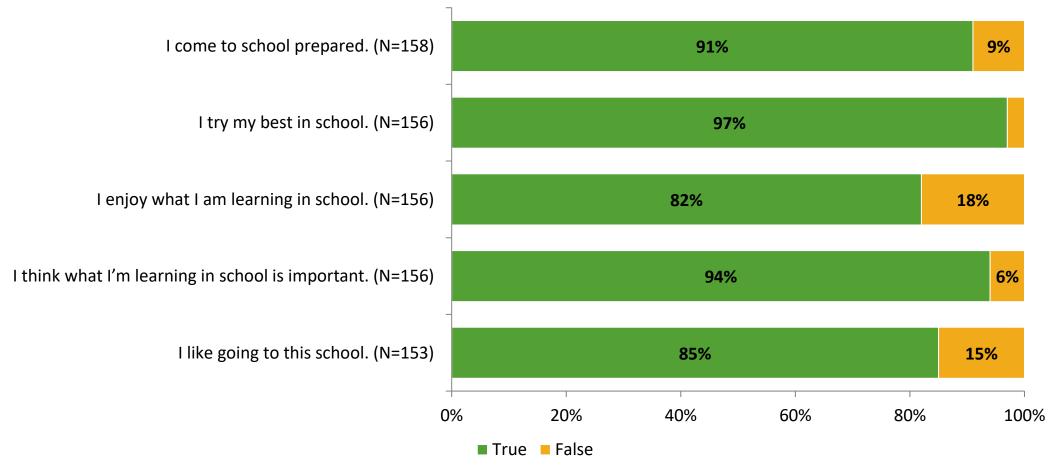

# Student Engagement Survey for Elementary Students: Westgate Elementary School

Results and Analysis

2023-2024



# **Overall Engagement**



# **Overall Engagement (Continued)**



## **Like School**

Thinking about how you feel/act most of the time, is the following statement true or false?

Generally, I like school. (N=147)



# **Class Experience**



# **Academic Support**



### Relevance



## **Involvement**



# **Self-Management**



#### Grit



## **Acceptance**



# **Relationships with Peers**



# **Relationships with Adults in School**



# **Participation in Extracurricular Activities**

Did you participate in any extracurricular activities this school year? (N=156)



#### Please select the extracurricular activities you participated in.

Please select the extracurricular activities you participated in. (N=111)



15

K12 Insight

703.542.9601 | www.k12insight.com