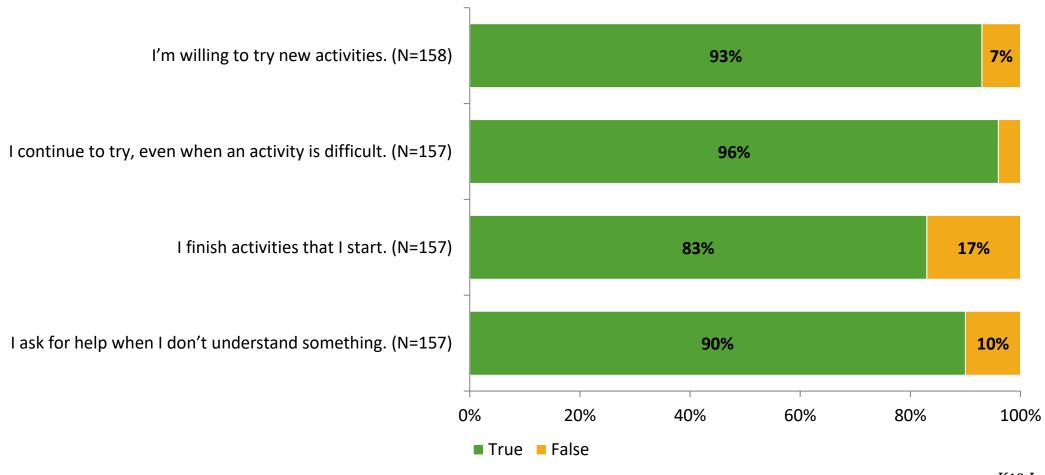

# Student Engagement Survey for Elementary Students: Westgate Elementary School

Results and Analysis

2023-2024



# **Overall Engagement**



# **Overall Engagement (Continued)**



## **Like School**

Thinking about how you feel/act most of the time, is the following statement true or false?

Generally, I like school. (N=147)



# **Class Experience**



# **Academic Support**



### Relevance



## **Involvement**



# **Self-Management**



#### Grit



## **Acceptance**



# **Relationships with Peers**



# **Relationships with Adults in School**



# **Participation in Extracurricular Activities**

Did you participate in any extracurricular activities this school year? (N=156)



#### Please select the extracurricular activities you participated in.

Please select the extracurricular activities you participated in. (N=111)



15

K12 Insight

703.542.9601 | www.k12insight.com