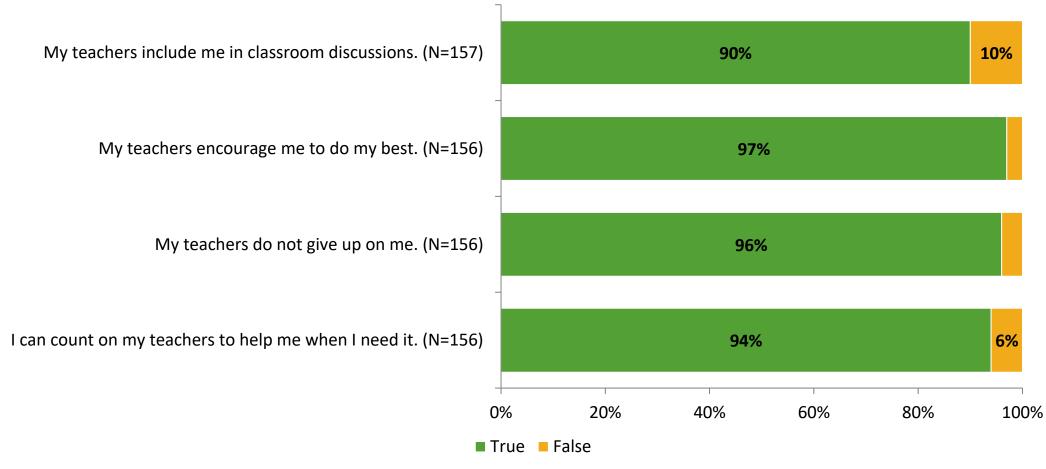

# Student Engagement Survey for Elementary Students: Westgate Elementary School

Results and Analysis

2023-2024



# **Overall Engagement**



# **Overall Engagement (Continued)**



## **Like School**

Thinking about how you feel/act most of the time, is the following statement true or false?

Generally, I like school. (N=147)



# **Class Experience**



# **Academic Support**



### Relevance



## **Involvement**



# **Self-Management**



#### Grit



## **Acceptance**



# **Relationships with Peers**



# **Relationships with Adults in School**



# **Participation in Extracurricular Activities**

Did you participate in any extracurricular activities this school year? (N=156)



#### Please select the extracurricular activities you participated in.

Please select the extracurricular activities you participated in. (N=111)



15

K12 Insight

703.542.9601 | www.k12insight.com