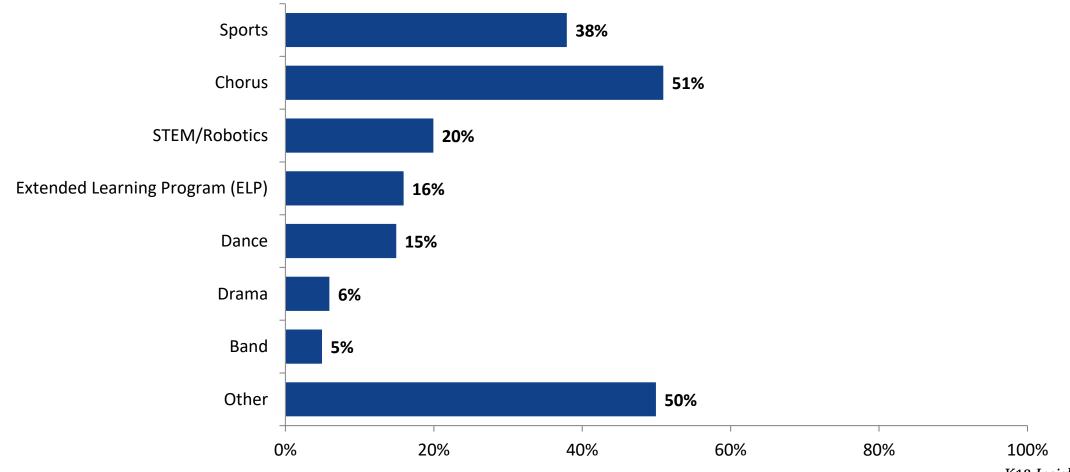

#### Please select the extracurricular activities you participated in.

Please select the extracurricular activities you participated in. (N=111)

15

K12 Insight

703.542.9601 | www.k12insight.com