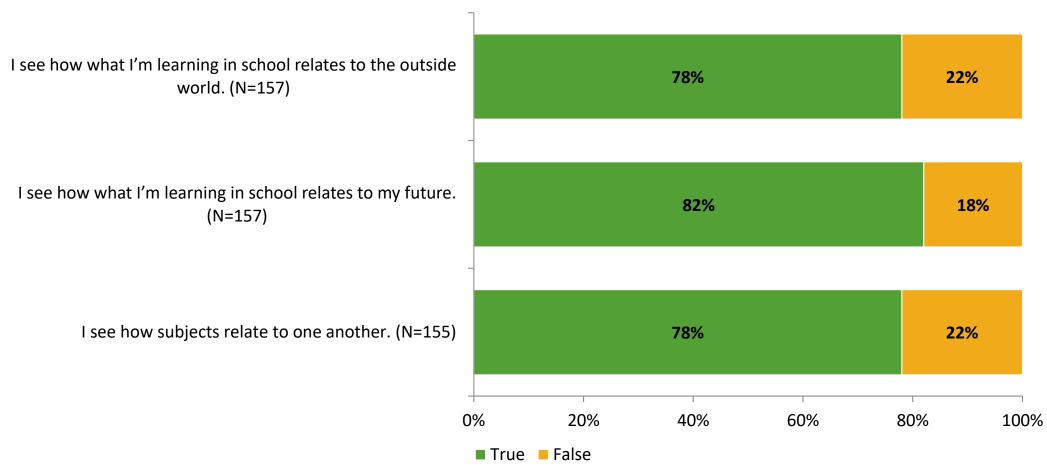

# Student Engagement Survey for Elementary Students: Westgate Elementary School

Results and Analysis

2023-2024



# **Overall Engagement**



# **Overall Engagement (Continued)**



## **Like School**

Thinking about how you feel/act most of the time, is the following statement true or false?

Generally, I like school. (N=147)



# **Class Experience**



# **Academic Support**



### Relevance



## **Involvement**



# **Self-Management**



#### Grit



## **Acceptance**



# **Relationships with Peers**



# **Relationships with Adults in School**



# **Participation in Extracurricular Activities**

Did you participate in any extracurricular activities this school year? (N=156)



#### Please select the extracurricular activities you participated in.

Please select the extracurricular activities you participated in. (N=111)



15

K12 Insight

703.542.9601 | www.k12insight.com