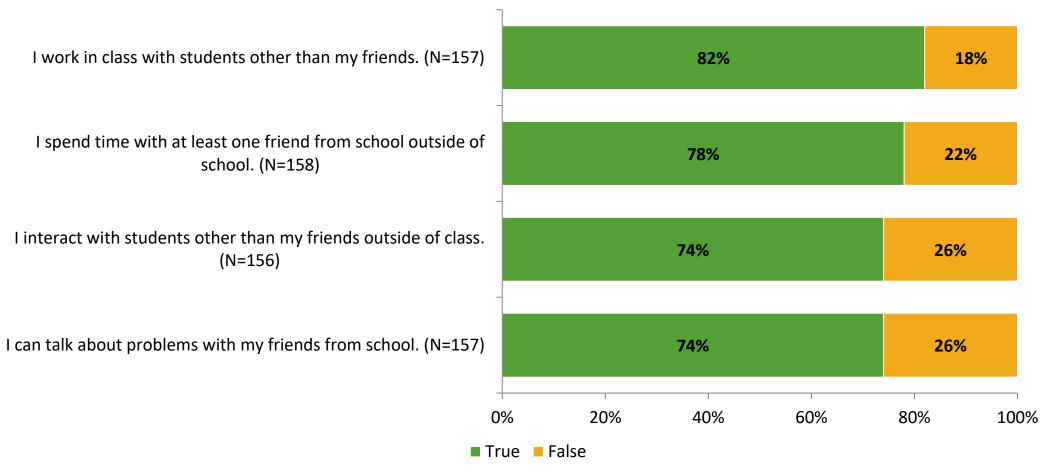

# Student Engagement Survey for Elementary Students: Westgate Elementary School

Results and Analysis

2023-2024



# **Overall Engagement**



# **Overall Engagement (Continued)**



## **Like School**

Thinking about how you feel/act most of the time, is the following statement true or false?

Generally, I like school. (N=147)



# **Class Experience**



# **Academic Support**



### Relevance



## **Involvement**



# **Self-Management**



#### Grit



## **Acceptance**



# **Relationships with Peers**



# **Relationships with Adults in School**



# **Participation in Extracurricular Activities**

Did you participate in any extracurricular activities this school year? (N=156)



#### Please select the extracurricular activities you participated in.

Please select the extracurricular activities you participated in. (N=111)



15

K12 Insight

703.542.9601 | www.k12insight.com