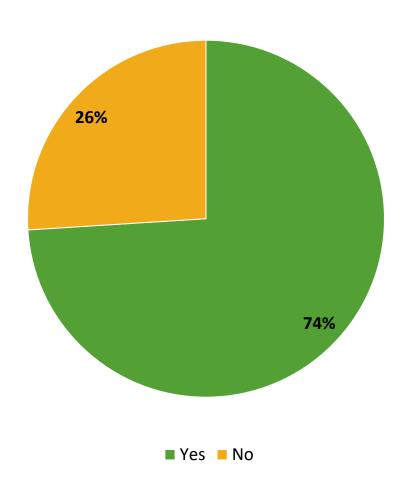

# **Participation in Extracurricular Activities**

Did you participate in any extracurricular activities this school year? (N=156)